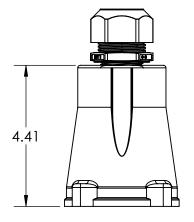

1

2

3

4

5

| PART NUMBER | CABLE RANGE      |
|-------------|------------------|
| 714P0DP4    | .680" TO .980"   |
| 714P0EP4    | .980" TO 1.260"  |
| 714P0FP1    | 1.260" TO 1.560" |

| TOLERANCES UNLESS OTHERWISE SPECIFIED |                                         |                                         | 000    | $\int \sqrt{1}$ | 3057   |                       |          |   |
|---------------------------------------|-----------------------------------------|-----------------------------------------|--------|-----------------|--------|-----------------------|----------|---|
|                                       |                                         | ENCLIGH                                 |        |                 |        |                       |          |   |
|                                       |                                         | ENGLISH                                 | DRAWN  | APPROVED        |        |                       |          | 1 |
|                                       | GROUND SURFACES                         | 0.X ±0.05<br>0.XX ±0.01<br>0.XXX ±0.005 |        |                 | POLY   | HANDLE WITH CORD GRIP |          |   |
|                                       | ANGLE TOLERANCE ±1°                     |                                         | DA     | TE:             | SCALE  | MATERIAL:             |          | 1 |
|                                       | REMOVE BURRS & SHARP EDGES TO .015 MAX. |                                         |        |                 | NTS    | BLUE POLY HANDLE      |          |   |
|                                       | DIMENSIONS SHOWN IN OVALS               |                                         | SHEET: |                 |        | PART NUMBER           | REVISION | 1 |
|                                       |                                         |                                         | 1 C    | )F ]            | 714P0> | (Px                   |          |   |