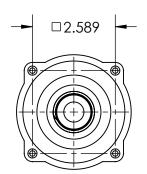

1

2

3

4

5

| PART NUMBER | CABLE RANGE      |
|-------------|------------------|
| 714P0DP4    | .680" TO .980"   |
| 714P0EP4    | .980" TO 1.260"  |
| 714P0FP1    | 1.260" TO 1.560" |

| TOLERANCES UNLESS OTHERWISE SPECIFIED |                                         |                                         | 000    | $\int \sqrt{1}$ | 3057   |                       |          |   |
|---------------------------------------|-----------------------------------------|-----------------------------------------|--------|-----------------|--------|-----------------------|----------|---|
|                                       |                                         | ENCLIGH                                 |        |                 |        |                       |          |   |
|                                       |                                         | ENGLISH                                 | DRAWN  | APPROVED        |        |                       |          | 1 |
|                                       | GROUND SURFACES                         | 0.X ±0.05<br>0.XX ±0.01<br>0.XXX ±0.005 |        |                 | POLY   | HANDLE WITH CORD GRIP |          |   |
|                                       | ANGLE TOLERANCE ±1°                     |                                         | DA     | TE:             | SCALE  | MATERIAL:             |          | 1 |
|                                       | REMOVE BURRS & SHARP EDGES TO .015 MAX. |                                         |        |                 | NTS    | BLUE POLY HANDLE      |          |   |
|                                       | DIMENSIONS SHOWN IN OVALS               |                                         | SHEET: |                 |        | PART NUMBER           | REVISION | 1 |
|                                       |                                         |                                         | 1 C    | )F ]            | 714P0> | (Px                   |          |   |